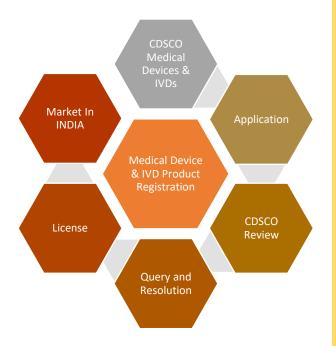

# Medical Device & IVD Product Registration

We support clients to register your medical devices [For all kind of Devices, IVDs, Diagnostics, PPE Kits, Masks, Coveralls, N95, NIOSH etc] as per world-wide regulations and for all types of risk-based classes (Low, Moderate, High) as per country-specific intelligence & regulatory requirement